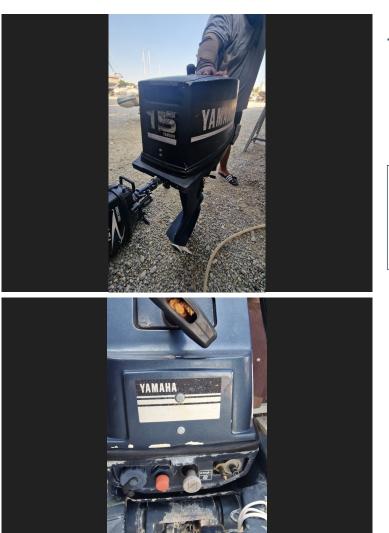

## Yamaha 15 - 2 tempi - 1:100

Prodotto: #115535

## Descrizione

Yamaha 15 - 2 Tempi - anno : unbekannt

we sell it as it is as it stands without any warranty

visibile: Aprilia Marittima (UD)

**BLU YACHTING** 

Thomas Rakers Mediatore marittimo, C.C.I.A.A Trieste 35 Piazzetta dell Imbarcadero 51/L I - 33053 Aprilia Marittima (UD)