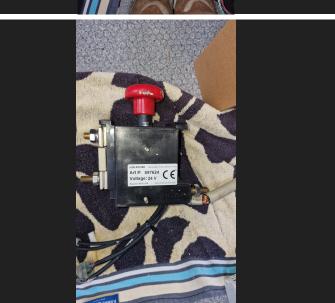

## Elica di poppa SIDE POWER SP 200 TCI (Kopie)

Prodotto: #113694

Elica di poppa (con Tunnel) Side Power SP 200 TCI -11,4 KW = 15,50 CV - 3/2023 refited

We sell it as it is as it stands without any warranty