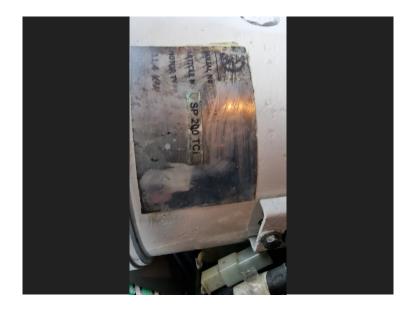

## Elica di poppa SIDE POWER SP 200 TCI (Kopie)

Prodotto: #113694

Elica di poppa (con Tunnel) Side Power SP 200 TCI -11,4 KW = 15,50 CV - 3/2023 refited

We sell it as it is as it stands without any warranty