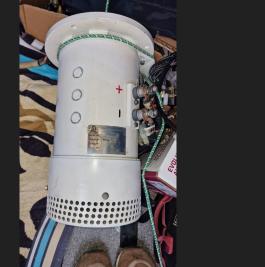

## Elica di poppa SIDE POWER SP 200 TCI (Kopie)

Prodotto: #113694

Elica di poppa (con Tunnel) Side Power SP 200 TCI -11,4 KW = 15,50 CV - 3/2023 refited

We sell it as it is as it stands without any warranty