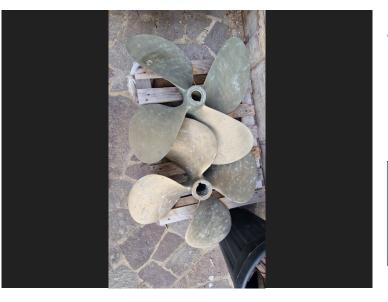

## Eliche per Princess 45 / Princess 55

Prodotto: #112641

## **Descrizione**

Eliche per Princess 45 / Princess 55 - ca.BJ: 1986 -1993

we sell it as it is as it stands without any warranty

visibile: Aprilia Marittima (UD)

**BLU YACHTING** 

Thomas Rakers Mediatore marittimo, C.C.I.A.A Trieste 35 Piazzetta dell Imbarcadero 51/L I - 33053 Aprilia Marittima (UD)