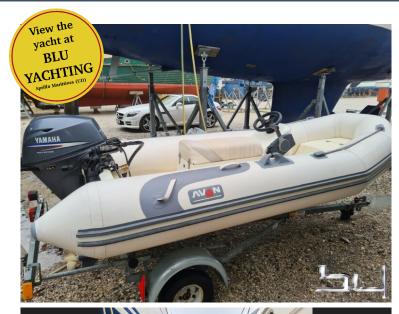

## **Avon Rover 340 White**

Exposè No: 6072 💥

| Construction year | 2008                                |
|-------------------|-------------------------------------|
| Color             | white                               |
| Material          | GFK Rumpf                           |
| Engine            | 1 x Yamaha F15 CEP - 4 Takt (15 PS) |
| Output            | -                                   |
| Transmission      | Outboard                            |
| Cruising speed    | 14 kn                               |
| Max. speed        | 16 kn                               |
| Length            | 3,40 m (11,15 ft)                   |
| Width             | 1,64 m (5,38 ft)                    |
| Draft             | 0,40 m (1,31 ft)                    |
| Weight            | -                                   |
| Fuel tank         | Benzin (12.5 I)                     |
| Fresh water tank  | -                                   |
| Cabins            | -                                   |
| Beds              | -                                   |
| Bathrooms         | -                                   |
| Berth             | Aprilia Marittima (UD)              |

## **Description & Specifications**

Used boat

**Boat Show** 

nice Avon Rover 340 white only Tender.

Avon Year 2008 - Engine Year 2007 - NO TRAILER Motorservice new 01.03.2021