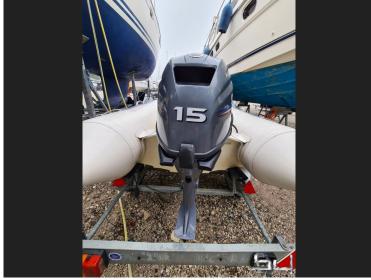

## **Avon Rover 340 White**

Exposè No: 6072 💥

| Construction year | 2008                                |
|-------------------|-------------------------------------|
| Color             | white                               |
| Material          | GFK Rumpf                           |
| Engine            | 1 x Yamaha F15 CEP - 4 Takt (15 PS) |
| Output            | -                                   |
| Transmission      | Outboard                            |
| Cruising speed    | 14 kn                               |
| Max. speed        | 16 kn                               |
| Length            | 3,40 m (11,15 ft)                   |
| Width             | 1,64 m (5,38 ft)                    |
| Draft             | 0,40 m (1,31 ft)                    |
| Weight            | -                                   |
| Fuel tank         | Benzin (12.5 I)                     |
| Fresh water tank  | -                                   |
| Cabins            | -                                   |
| Beds              | -                                   |
| Bathrooms         | -                                   |
| Berth             | Aprilia Marittima (UD)              |

## **Description & Specifications**

Used boat

**Boat Show** 

nice Avon Rover 340 white only Tender.

Avon Year 2008 - Engine Year 2007 - NO TRAILER Motorservice new 01.03.2021