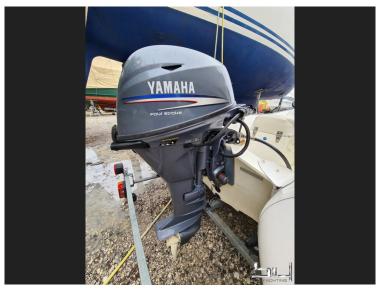

## **Avon Rover 340 White**

Exposè No: 6072 💥

| Construction year | 2008                                |
|-------------------|-------------------------------------|
| Color             | white                               |
| Material          | GFK Rumpf                           |
| Engine            | 1 x Yamaha F15 CEP - 4 Takt (15 PS) |
| Output            | -                                   |
| Transmission      | Outboard                            |
| Cruising speed    | 14 kn                               |
| Max. speed        | 16 kn                               |
| Length            | 3,40 m (11,15 ft)                   |
| Width             | 1,64 m (5,38 ft)                    |
| Draft             | 0,40 m (1,31 ft)                    |
| Weight            | -                                   |
| Fuel tank         | Benzin (12.5 I)                     |
| Fresh water tank  | -                                   |
| Cabins            | -                                   |
| Beds              | -                                   |
| Bathrooms         | -                                   |
| Berth             | Aprilia Marittima (UD)              |

## **Description & Specifications**

Used boat

**Boat Show** 

nice Avon Rover 340 white only Tender.

Avon Year 2008 - Engine Year 2007 - NO TRAILER Motorservice new 01.03.2021