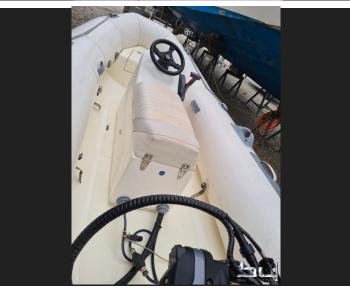

## **Avon Rover 340 White**

Exposè No: 6072 💥

| Construction year | 2008                                |
|-------------------|-------------------------------------|
| Color             | white                               |
| Material          | GFK Rumpf                           |
| Engine            | 1 x Yamaha F15 CEP - 4 Takt (15 PS) |
| Output            | -                                   |
| Transmission      | Outboard                            |
| Cruising speed    | 14 kn                               |
| Max. speed        | 16 kn                               |
| Length            | 3,40 m (11,15 ft)                   |
| Width             | 1,64 m (5,38 ft)                    |
| Draft             | 0,40 m (1,31 ft)                    |
| Weight            | -                                   |
| Fuel tank         | Benzin (12.5 I)                     |
| Fresh water tank  | -                                   |
| Cabins            | -                                   |
| Beds              | -                                   |
| Bathrooms         | -                                   |
| Berth             | Aprilia Marittima (UD)              |

## **Description & Specifications**

Used boat

**Boat Show** 

nice Avon Rover 340 white only Tender.

Avon Year 2008 - Engine Year 2007 - NO TRAILER Motorservice new 01.03.2021