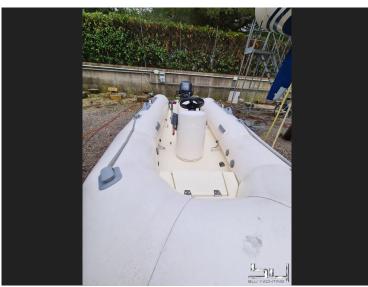

## **Avon Rover 340 White**

Exposè No: 6072 💥

| Construction year | 2008                                |
|-------------------|-------------------------------------|
| Color             | white                               |
| Material          | GFK Rumpf                           |
| Engine            | 1 x Yamaha F15 CEP - 4 Takt (15 PS) |
| Output            | -                                   |
| Transmission      | Outboard                            |
| Cruising speed    | 14 kn                               |
| Max. speed        | 16 kn                               |
| Length            | 3,40 m (11,15 ft)                   |
| Width             | 1,64 m (5,38 ft)                    |
| Draft             | 0,40 m (1,31 ft)                    |
| Weight            | -                                   |
| Fuel tank         | Benzin (12.5 I)                     |
| Fresh water tank  | -                                   |
| Cabins            | -                                   |
| Beds              | -                                   |
| Bathrooms         | -                                   |
| Berth             | Aprilia Marittima (UD)              |

## **Description & Specifications**

Used boat

**Boat Show** 

nice Avon Rover 340 white only Tender.

Avon Year 2008 - Engine Year 2007 - NO TRAILER Motorservice new 01.03.2021