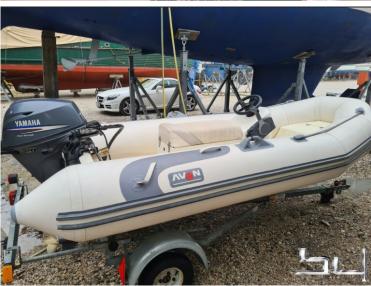

## **Avon Rover 340 White**

Exposè No: 6072 💥

| Construction year | 2008                                |
|-------------------|-------------------------------------|
| Color             | white                               |
| Material          | GFK Rumpf                           |
| Engine            | 1 x Yamaha F15 CEP - 4 Takt (15 PS) |
| Output            | -                                   |
| Transmission      | Outboard                            |
| Cruising speed    | 14 kn                               |
| Max. speed        | 16 kn                               |
| Length            | 3,40 m (11,15 ft)                   |
| Width             | 1,64 m (5,38 ft)                    |
| Draft             | 0,40 m (1,31 ft)                    |
| Weight            | -                                   |
| Fuel tank         | Benzin (12.5 I)                     |
| Fresh water tank  | -                                   |
| Cabins            | -                                   |
| Beds              | -                                   |
| Bathrooms         | -                                   |
| Berth             | Aprilia Marittima (UD)              |

## **Description & Specifications**

Used boat

**Boat Show** 

nice Avon Rover 340 white only Tender.

Avon Year 2008 - Engine Year 2007 - NO TRAILER Motorservice new 01.03.2021