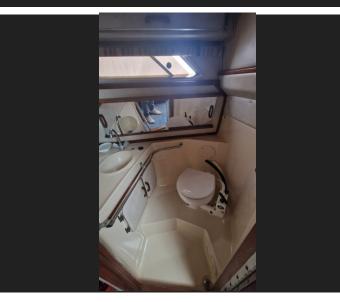

| Construction year | 1986                               |
|-------------------|------------------------------------|
| Color             | -                                  |
| Material          | GFK                                |
| Engine            | 2 x Mercruiser 4 Zylinder (170 PS) |
| Output            | -                                  |
| Transmission      | Z-Drive                            |
| Cruising speed    | -                                  |
| Max. speed        | -                                  |
| Length            | 8,30 m (27,23 ft)                  |
| Width             | 2,95 m (9,68 ft)                   |
| Draft             | 0,90 m (2,95 ft)                   |
| Weight            | 3000 kg                            |
| Fuel tank         | Benzin (400 I)                     |
| Fresh water tank  | 80 I                               |
| Cabins            | 2                                  |
| Beds              | 4                                  |
| Bathrooms         | 1                                  |
| Berth             | Aprilia Marittima (UD)             |