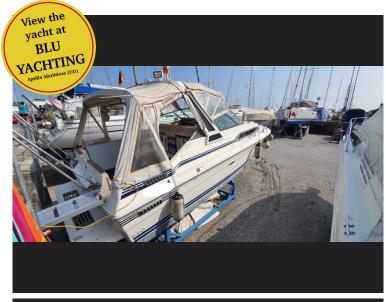

| Construction year | 1986                               |
|-------------------|------------------------------------|
| Color             | -                                  |
| Material          | GFK                                |
| Engine            | 2 x Mercruiser 4 Zylinder (170 PS) |
| Output            | -                                  |
| Transmission      | Z-Drive                            |
| Cruising speed    | -                                  |
| Max. speed        | -                                  |
| Length            | 8,30 m (27,23 ft)                  |
| Width             | 2,95 m (9,68 ft)                   |
| Draft             | 0,90 m (2,95 ft)                   |
| Weight            | 3000 kg                            |
| Fuel tank         | Benzin (400 I)                     |
| Fresh water tank  | 80 I                               |
| Cabins            | 2                                  |
| Beds              | 4                                  |
| Bathrooms         | 1                                  |
| Berth             | Aprilia Marittima (UD)             |

## **Description & Specifications**

Used boat

Sea Ray 279 DA with 1 broken engine..

we sell it as it is with broken engine ... (read it again)