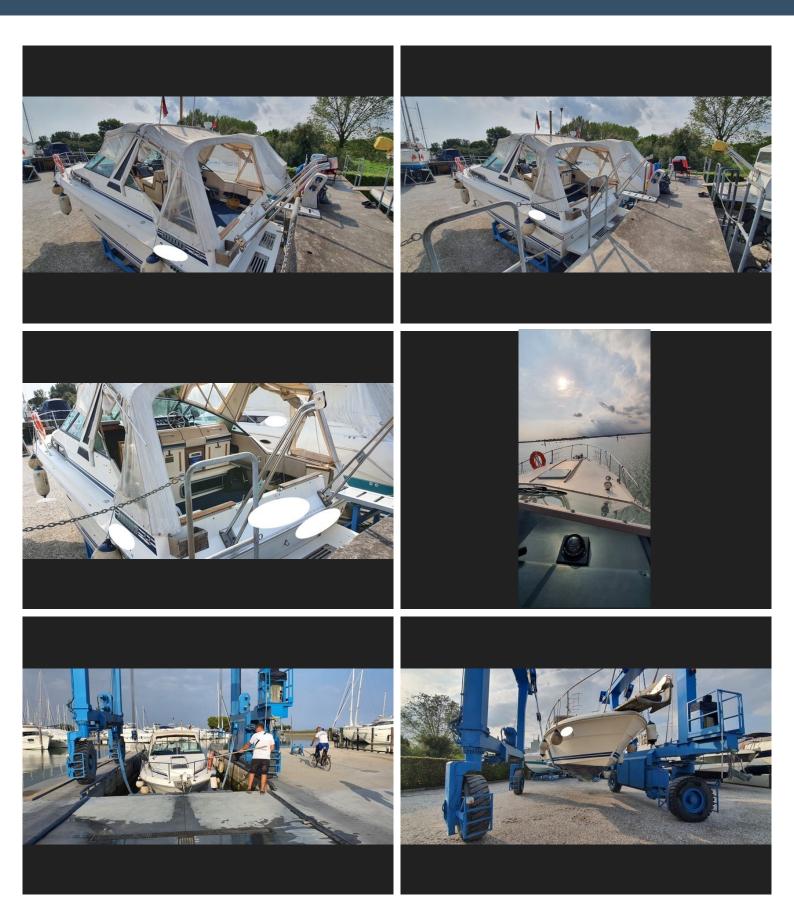

| Construction year | 1986                               |
|-------------------|------------------------------------|
| Color             | -                                  |
| Material          | GFK                                |
| Engine            | 2 x Mercruiser 4 Zylinder (170 PS) |
| Output            | -                                  |
| Transmission      | Z-Drive                            |
| Cruising speed    | -                                  |
| Max. speed        | -                                  |
| Length            | 8,30 m (27,23 ft)                  |
| Width             | 2,95 m (9,68 ft)                   |
| Draft             | 0,90 m (2,95 ft)                   |
| Weight            | 3000 kg                            |
| Fuel tank         | Benzin (400 I)                     |
| Fresh water tank  | 80 I                               |
| Cabins            | 2                                  |
| Beds              | 4                                  |
| Bathrooms         | 1                                  |
| Berth             | Aprilia Marittima (UD)             |

## **Description & Specifications**

Used boat

Sea Ray 279 DA with 1 broken engine..

we sell it as it is with broken engine ... (read it again)