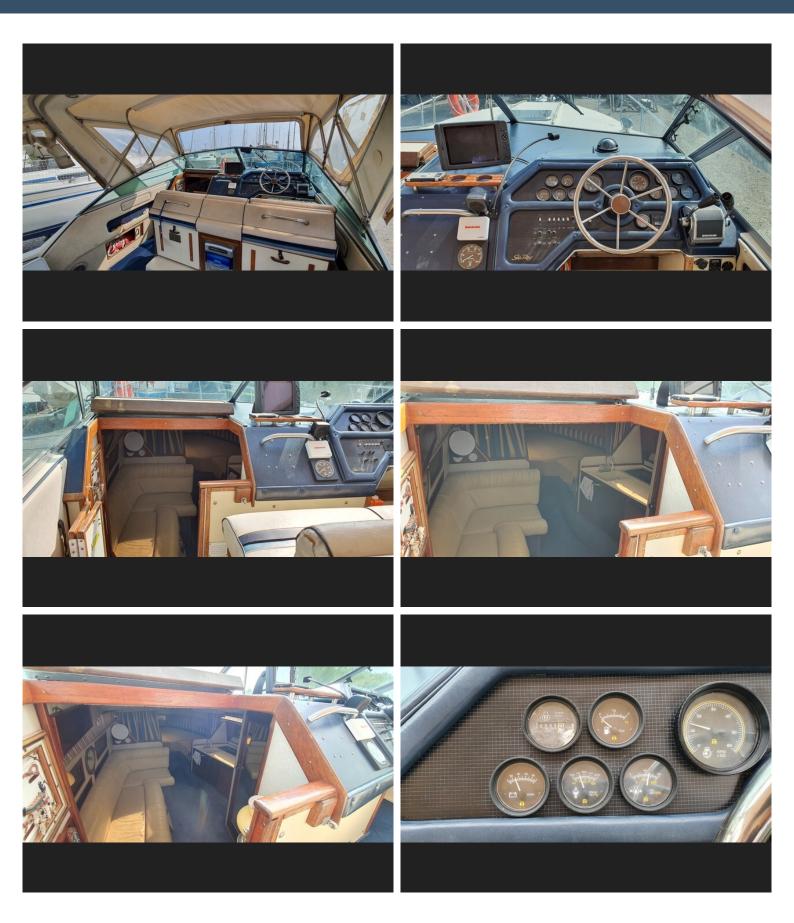

## **Description & Specifications**

Used boat

Sea Ray 279 DA with 1 broken engine..

we sell it as it is with broken engine ... (read it again)