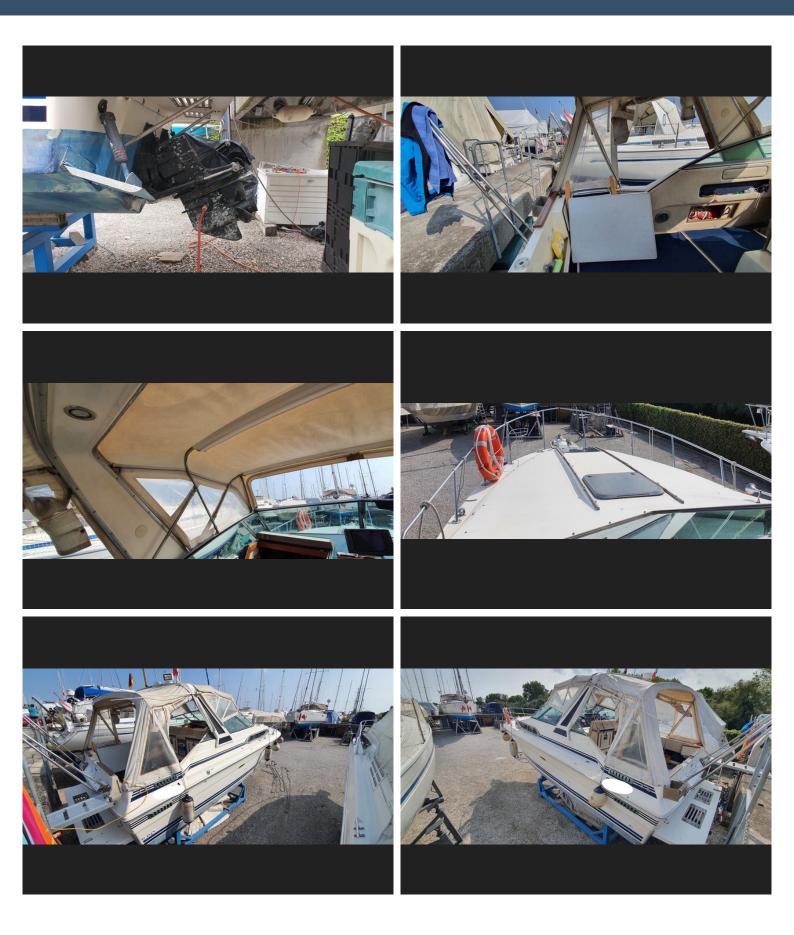

## **Description & Specifications**

Used boat

Sea Ray 279 DA with 1 broken engine..

we sell it as it is with broken engine ... (read it again)