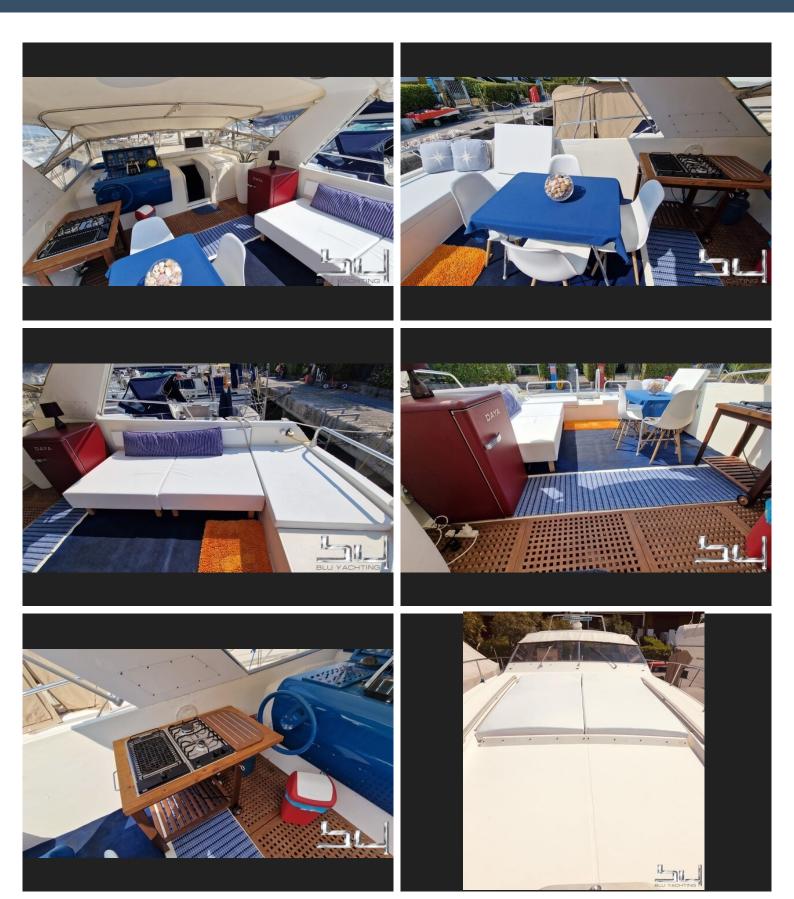

#### **Description & Specifications**

#### Used boat

Beautiful spacious ship ....WITHOUT ENGINES and WITHOUT PROPELLERS..... There is no air conditioning and no generator. Waves are available, 2 x batteries new 2022, seawater valves new 2022, el.WC new 2021, All mattresses new 2021, carpets new 2021, outer upholstery new 2021. Will be sold as is.....WITHOUT ENGINES, WITHOUT PROPELLERS, WITHOUT AIR CONDITIONING, WITHOUT GENERATOR. Ship is fully usable as a holiday home.