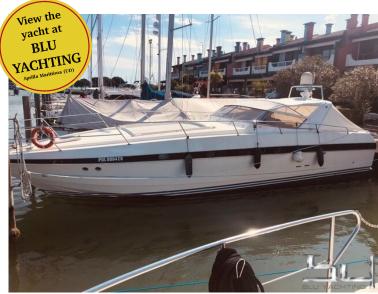

Exposè No: 6245 처

| 100    |  |
|--------|--|
|        |  |
|        |  |
|        |  |
|        |  |
|        |  |
|        |  |
|        |  |
| 4      |  |
| CHTING |  |

| Construction year | 1986               |
|-------------------|--------------------|
| Color             | -                  |
| Material          | GFK                |
| Engine            | _                  |
| Output            | _                  |
| Transmission      | Shaft              |
| Hansinission      | Snart              |
| Cruising speed    | -                  |
| Max. speed        | -                  |
| Length            | 14,67 m (48,13 ft) |
| Width             | 4,25 m (13,94 ft)  |
| Draft             | 1,20 m (3,94 ft)   |
| Weight            | 15300 kg           |
| Fuel tank         | Diesel (2100 I)    |
|                   |                    |
| Fresh water tank  | 500 l              |
| Cabins            | 2 + Crew           |
| Beds              | 4                  |
|                   |                    |

Bathrooms

35.900 EUR

Aprilia Marittima (UD)

19.900 EUR

VAT not paid

+ brokerage commission