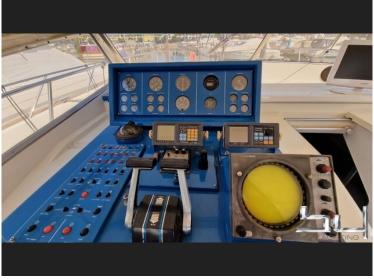

#### **Equipment**

TV, Radio, Gangway, Compass, Bimini, Camper, Landconnection, Anchor winch, Pressurized water, Hot water, Fridge

#### Used boat

Beautiful spacious ship ....WITHOUT ENGINES and WITHOUT PROPELLERS..... There is no air conditioning and no generator. Waves are available, 2 x batteries new 2022, seawater valves new 2022, el.WC new 2021, All mattresses new 2021, carpets new 2021, outer upholstery new 2021. Will be sold as is.....WITHOUT ENGINES, WITHOUT PROPELLERS, WITHOUT AIR CONDITIONING, WITHOUT GENERATOR. Ship is fully usable as a holiday home.