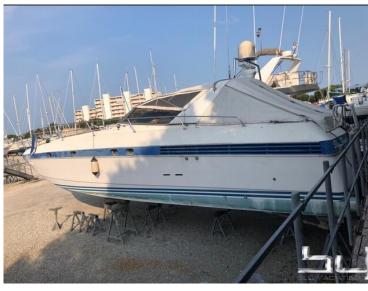

Exposè No: 6245 처

| 100    |  |
|--------|--|
|        |  |
|        |  |
|        |  |
|        |  |
|        |  |
|        |  |
|        |  |
| 4      |  |
| CHTING |  |

| Construction year | 1986               |
|-------------------|--------------------|
| Color             | -                  |
| Material          | GFK                |
| Engine            | _                  |
| Output            | _                  |
| Transmission      | Shaft              |
| Hansinission      | Snart              |
| Cruising speed    | -                  |
| Max. speed        | -                  |
| Length            | 14,67 m (48,13 ft) |
| Width             | 4,25 m (13,94 ft)  |
| Draft             | 1,20 m (3,94 ft)   |
| Weight            | 15300 kg           |
| Fuel tank         | Diesel (2100 I)    |
|                   |                    |
| Fresh water tank  | 500 l              |
| Cabins            | 2 + Crew           |
| Beds              | 4                  |
|                   |                    |

#### Used boat

Beautiful spacious ship ....WITHOUT ENGINES and WITHOUT PROPELLERS..... There is no air conditioning and no generator. Waves are available, 2 x batteries new 2022, seawater valves new 2022, el.WC new 2021, All mattresses new 2021, carpets new 2021, outer upholstery new 2021. Will be sold as is.....WITHOUT ENGINES, WITHOUT PROPELLERS, WITHOUT AIR CONDITIONING, WITHOUT GENERATOR. Ship is fully usable as a holiday home.