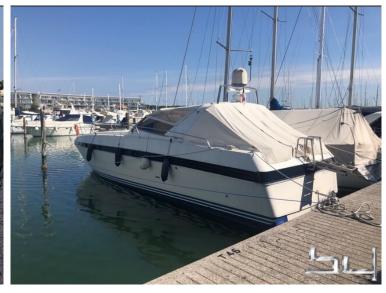

Exposè No: 6245 처

| 100    |  |
|--------|--|
|        |  |
|        |  |
|        |  |
|        |  |
|        |  |
|        |  |
|        |  |
| 4      |  |
| CHTING |  |

| Construction year | 1986               |
|-------------------|--------------------|
| Color             | -                  |
| Material          | GFK                |
| Engine            | _                  |
| Output            | _                  |
| Transmission      | Shaft              |
| Hansinission      | Snart              |
| Cruising speed    | -                  |
| Max. speed        | -                  |
| Length            | 14,67 m (48,13 ft) |
| Width             | 4,25 m (13,94 ft)  |
| Draft             | 1,20 m (3,94 ft)   |
| Weight            | 15300 kg           |
| Fuel tank         | Diesel (2100 I)    |
|                   |                    |
| Fresh water tank  | 500 l              |
| Cabins            | 2 + Crew           |
| Beds              | 4                  |
|                   |                    |

#### Used boat

Beautiful spacious ship ....WITHOUT ENGINES and WITHOUT PROPELLERS..... There is no air conditioning and no generator. Waves are available, 2 x batteries new 2022, seawater valves new 2022, el.WC new 2021, All mattresses new 2021, carpets new 2021, outer upholstery new 2021. Will be sold as is.....WITHOUT ENGINES, WITHOUT PROPELLERS, WITHOUT AIR CONDITIONING, WITHOUT GENERATOR. Ship is fully usable as a holiday home.