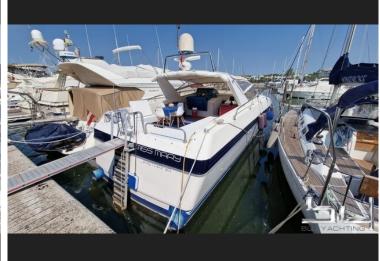

Exposè No: 6245 처

| 100    |  |
|--------|--|
|        |  |
|        |  |
|        |  |
|        |  |
|        |  |
|        |  |
|        |  |
| 4      |  |
| CHTING |  |

| Construction year | 1986               |
|-------------------|--------------------|
| Color             | -                  |
| Material          | GFK                |
| Engine            | _                  |
| Output            | _                  |
| Transmission      | Shaft              |
| Hansinission      | Snart              |
| Cruising speed    | -                  |
| Max. speed        | -                  |
| Length            | 14,67 m (48,13 ft) |
| Width             | 4,25 m (13,94 ft)  |
| Draft             | 1,20 m (3,94 ft)   |
| Weight            | 15300 kg           |
| Fuel tank         | Diesel (2100 I)    |
|                   |                    |
| Fresh water tank  | 500 l              |
| Cabins            | 2 + Crew           |
| Beds              | 4                  |
|                   |                    |

#### Used boat

Beautiful spacious ship ....WITHOUT ENGINES and WITHOUT PROPELLERS..... There is no air conditioning and no generator. Waves are available, 2 x batteries new 2022, seawater valves new 2022, el.WC new 2021, All mattresses new 2021, carpets new 2021, outer upholstery new 2021. Will be sold as is.....WITHOUT ENGINES, WITHOUT PROPELLERS, WITHOUT AIR CONDITIONING, WITHOUT GENERATOR. Ship is fully usable as a holiday home.